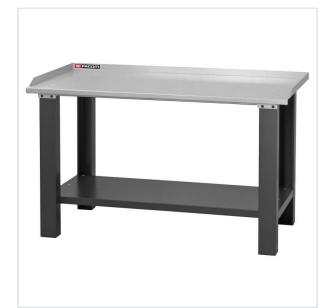

## WB.1500GSA - 1.5M BENCH GALVANIZED STEEL WORKTOP

NOTE: The product has been withdrawn from sale by the manufacturer. Suggested replacement in the "related products"

FACOM WB.1500GSA - 1.5M BENCH GALVANIZED STEEL WORKTOP

## FEATURES

| Symbol | WB.1500GSA                                         |
|--------|----------------------------------------------------|
| L [mm] | 1500.00                                            |
| W [mm] | 750.00                                             |
| H [mm] | 850.00                                             |
| Opis   | stół warsztatowy 1,5 m - blat z blachy ocynkowanej |