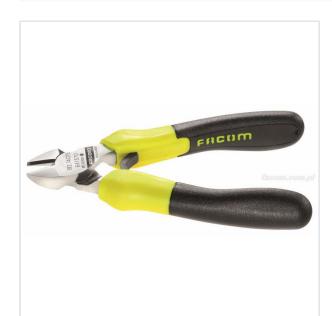

Discontinued products > Aerospace > FLUO tools > FLUO pliers > Diagonal cutters, FLUO

SYMBOL: 192.14CPEF MANUFACTURER: Facom EAN: 3148519067514 \*\*\*\*

192.14CPEF - High-performance diagonal cutters - FLUO

192.14CPEF - High-performance diagonal cutters - FLUO

Product page link > https://facom.com.pl/en/8028-19214cpef-high-performance-diagonal-cutters-fluo.html

## DESCRIPTION

- Fluorescent tool, detectable by ultraviolet light. Detectable in dark and dimly lit areas for 3 meters.
- Cutting edges designed to cleanly cut all types of wire: piano wire, soft wires and modern materials 200 kg/mm²).

  Minimum cutting force thanks to long lever arm and offset axis.

  High durability Chrome-Molybdenum-Vanadium steel, very hard cutting edges 61/63 HRc.

- Ergonomic grips resistant to chemical agents.
   Removable return spring.
- · Finish: chromed.