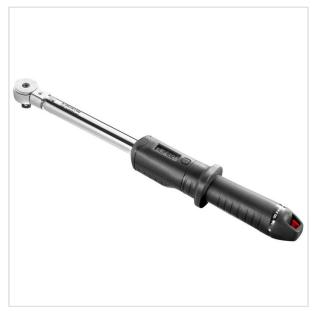

e > Torque control > "Multi-purpose" click wrenches > 307A - "DIGI-CAL" torque wrenches with removable ratchet, 10 - 340 Nm

MANUFACTURER: Facom promo EAN: 3662424109935 SYMBOL: S.307A100 \*\*\*\* S.307A100 - "DIGI-CAL" torque wrench with removable

ratchet, 20 - 100 Nm

- 🛭 1/2"
- Nm range: 20 100
- Accuracy: ± 2%
- · High accuracy
- Quicker value setting
- · LCD screen
- Control button
- · Anti-roll design

2 522,88 zł -35%

1 640,53 zł (tax excl.)

(2 017,85 zł (tax incl.))

## DESCRIPTION

- · Highly accurate thanks to the new torque mechanism
- Basier Calibration (non-linear mechanism) & maintenance.

   A bearing mechanism that allows the user to set the torque value quicker than with the previous version.
- High contract easy read scale.
  Digital reading, electronic display, multi units values.
- Single button to control wrench.
- Profiled to prevent roll.
   Reduce chance of drops leading to accidental damage.
- · Rubber to absorb impact.