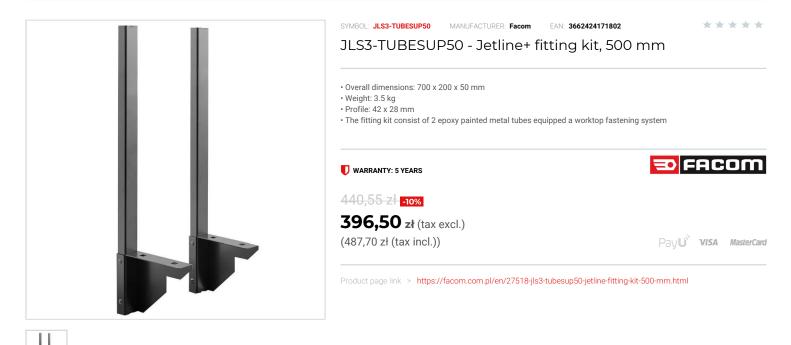

## DESCRIPTION

- Thanks to its exclusive self-supporting structure, the units are fitted independently of the walls.
- Fitting is fast and easy:
  Position the base units
- 2. Fit the tubes
- 3. Install the topt units

- For 1 half panel, use JLS3-TUBESUP50.
  To stack 1half panel and 1 chest, or 2 half panels, use JLS3-TUBESUP100.
  To stack half panels and 1 double chest, use JLS3-TUBESUP50 in the middle and JLS3-TUBESUP100 on the outside.
  To stack half panels and 1 single chest, use JLS3-TUBESUP100 both in the middle and on the outside.

## FEATURES

|  | Symbol | JLS3-TUBESUP50            |
|--|--------|---------------------------|
|  | L [mm] | 700.00                    |
|  | W [mm] | 50.00                     |
|  | Opis   | zestaw montażowy Jetline+ |
|  | Kolor  | czarny                    |