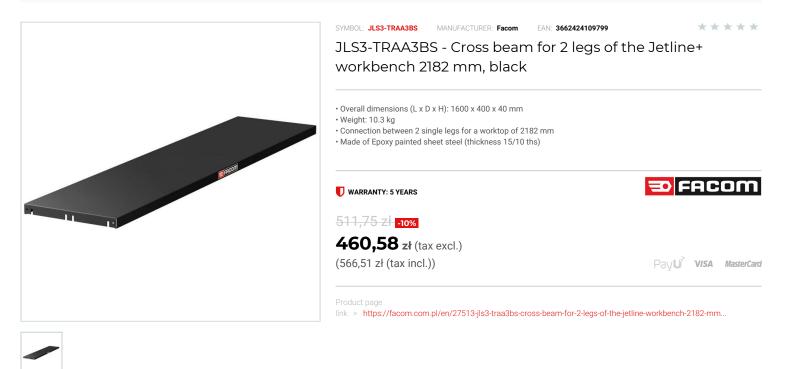

## DESCRIPTION

Multifunctional cross beam: connecting, reinforcement and storage space

In horizontal position, the cross becomes a real shelf that can receive objects heavy and bulky objects. - In vertical position, for 1055 height sets, the cross ensures connection between the units and let some space for your roller cabinet

## FEATURES

| Symbol | JLS3-TRAA3BS                                                 |
|--------|--------------------------------------------------------------|
| L [mm] | 1600.00                                                      |
| W [mm] | 400.00                                                       |
| H [mm] | 40.00                                                        |
| Opis   | poprzeczka do dwóch nóg stołu warsztatowego Jetline+ 2182 mm |
| Kolor  | czarny                                                       |