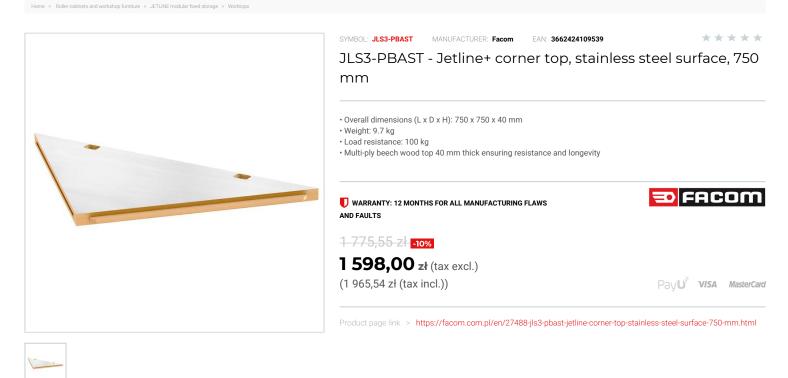

## DESCRIPTION

Stainless steel cover version: covered with a brushed stainless steel plate 304L, 10/10th for increased resistance to shocks and heat (front edge also covered with stainless steel, finishing of the sides by adding painted metal cheeks).
Easy and fast assembly thanks to the pre-drilling of the metal inserts that only remains to be positioned according to the chosen furniture.

## FEATURES

| Symbol | JLS3-PBAST                                               |
|--------|----------------------------------------------------------|
| L [mm] | 750.00                                                   |
| W [mm] | 750.00                                                   |
| H [mm] | 40.00                                                    |
| Opis   | blat narożny Jetline+, powierzchnia ze stali nierdzewnej |