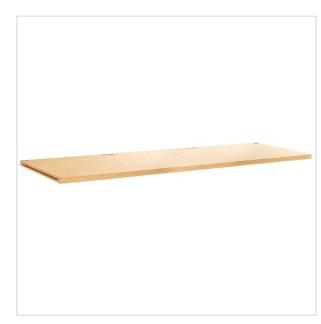

## JLS3-PB3 - Jetline+ wooden top, 2182 mm

- Overall dimensions (L x D x H): 2182 x 750 x 40 mm
- Weight: 45 kg
- · Load resistance: 1 t
- Multi-ply beech wood top 40 mm thick ensuring resistance and longevity
- **■** WARRANTY: 12 MONTHS FOR ALL MANUFACTURING FLAWS AND FAULTS

## DESCRIPTION

- Wood version: Linseed oil treatment for better resistance to liquids and easy maintenance.
  Easy and fast assembly thanks to the pre-drilling of the metal inserts that only remains to be positioned according to the chosen furniture.

## FEATURES

| Symbol | JLS3-PB3                |
|--------|-------------------------|
| L [mm] | 2182.00                 |
| W [mm] | 750.00                  |
| H [mm] | 40.00                   |
| Opis   | blat drewniany Jetline+ |