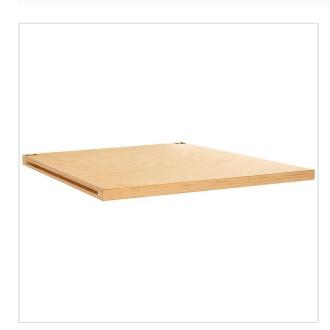

## JLS3-PB1 - Jetline+ wooden top, 724 mm

- Overall dimensions (L x D x H): 724 x 750 x 40 mm
- Weight: 15 kg
- · Load resistance: 500 kg
- Multi-ply beech wood top 40 mm thick ensuring resistance and longevity

## DESCRIPTION

- Wood version: Linseed oil treatment for better resistance to liquids and easy maintenance.
  Easy and fast assembly thanks to the pre-drilling of the metal inserts that only remains to be positioned according to the chosen furniture.

## FEATURES

| Symbol | JLS3-PB1                |
|--------|-------------------------|
| L [mm] | 724.00                  |
| W [mm] | 750.00                  |
| H [mm] | 40.00                   |
| Opis   | blat drewniany Jetline+ |