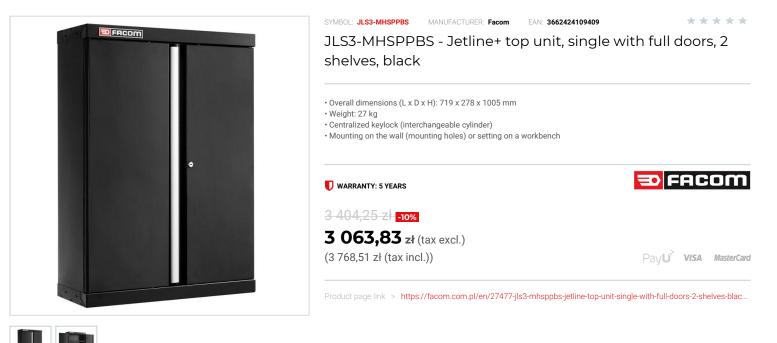

## DESCRIPTION

- 2 hinged doors, mounted on invisible pin hinges offering a 180-degree opening.
- The doors are tested for 10,000 opening/closing cycles.
  2 epoxy painted shelf adjustable in height (100 mm steps) with standing 20 kg loads.
- Easy, fast and direct attachment to the worktop or wall. No fitting kit is required.
   Keylock, supplied with 2 keys, including 1 jointed.

- Centralized locking, jointed keylock. Interchangeable lock. One Key option under request.

## FEATURES

| Symbol | JLS3-MHSPPBS                                                    |
|--------|-----------------------------------------------------------------|
| L [mm] | 719.00                                                          |
| W [mm] | 278.00                                                          |
| H [mm] | 1005.00                                                         |
| Opis   | szafka wisząca Jetline+, pojedyncza z drzwiami pełnymi, 2 półki |
| Kolor  | czarny                                                          |