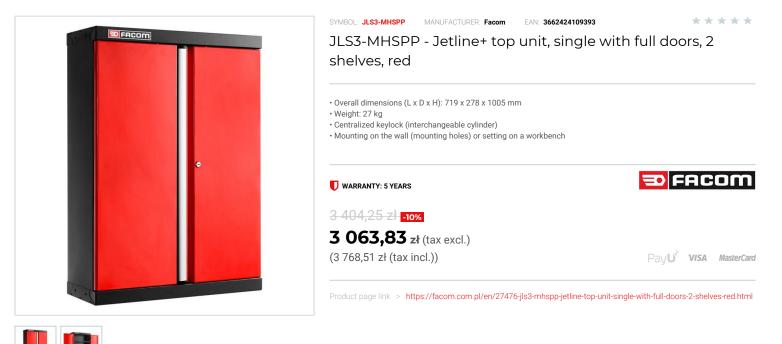

## DESCRIPTION

- 2 hinged doors, mounted on invisible pin hinges offering a 180-degree opening.
- 2 Iniged doors, mounted on invisible pin hinges oriening a 180-begree opening.
  The doors are tested for 10,000 opening/closing cycles.
  2 epoxy painted shelf adjustable in height (100 mm steps) with standing 20 kg loads.
  Easy, fast and direct attachment to the worktop or wall. No fitting kit is required.
  Keylock, supplied with 2 keys, including 1 jointed.
  Centralized locking, jointed keylock. Interchangeable lock. One Key option under request.

## FEATURES

| Symbol | JLS3-MHSPP                                                      |
|--------|-----------------------------------------------------------------|
| L [mm] | 719.00                                                          |
| W [mm] | 278.00                                                          |
| H [mm] | 1005.00                                                         |
| Opis   | szafka wisząca Jetline+, pojedyncza z drzwiami pełnymi, 2 półki |
| Kolor  | czarno-czerwony                                                 |