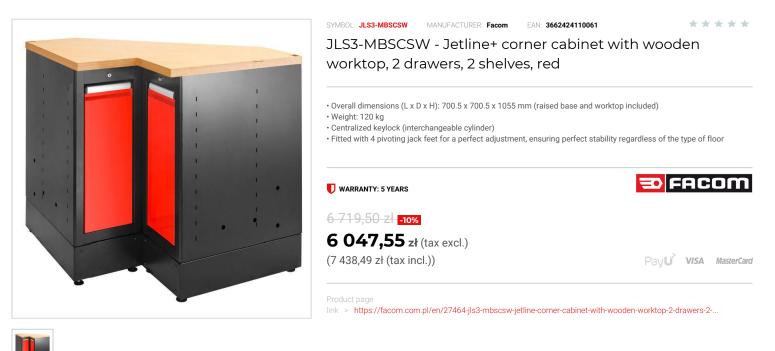

## DESCRIPTION

• Multifunctional corner station with 2 vertical drawers with 2 interior shelves for storing canisters, bottles...(usefull dimensions L. 195 x D. 630 x H. 700 mm).

- · DRAWERS:
- Safe: self closing drawers are fitted with auto-return ball bearing slides.
- · DRAWER HANDLES:
- Resistance: anti-oxidation anodised aluminum.
  Comfort: exclusive FACOM design ensuring easy grip.
- Centralized locking, jointed keylock. Interchangeable lock. One Key option under request.

## FEATURES

| Symbol | JLS3-MBSCSW                                                     |
|--------|-----------------------------------------------------------------|
| L [mm] | 700.50                                                          |
| W [mm] | 700.50                                                          |
| H [mm] | 1055.00                                                         |
| Opis   | szafa narożna Jetline+ z blatem drewnianym, 2 szuflady, 2 półki |
| Kolor  | czarno-czerwony                                                 |