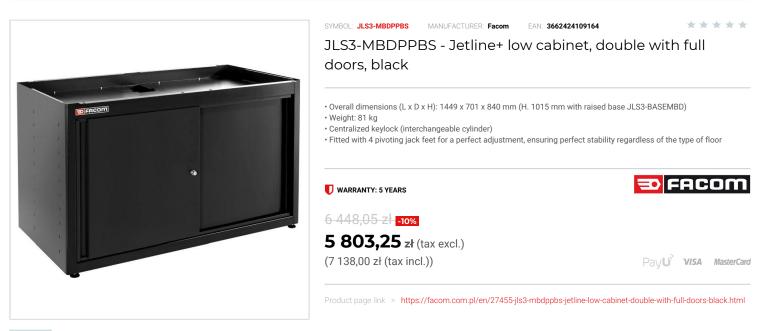

## DESCRIPTION

- The double unit can be used for storing tools and/or items which are too long and bulky for standard units. · With minimal door volumes, the sliding opening is perfect for small spaces
- 2 metal sliding panels
- 1 epoxy painted shell adjustable in height (100 mm steps) withstanding 75 kg loads.
  Centralized locking, jointed keylock. Interchangeable lock. One Key option under request.
- Housing and door in black RAL 9005.

## FEATURES

| Symbol | JLS3-MBDPPBS                                       |
|--------|----------------------------------------------------|
| L [mm] | 1449.00                                            |
| W [mm] | 701.00                                             |
| H [mm] | 840.00                                             |
| Opis   | szafka niska Jetline+, podwójna z drzwiami pełnymi |
| Kolor  | czarny                                             |