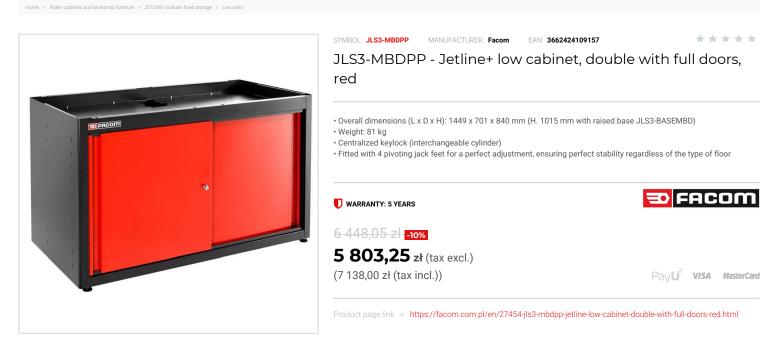

## DESCRIPTION

- The double unit can be used for storing tools and/or items which are too long and bulky for standard units. With minimal door volumes, the sliding opening is perfect for small spaces.
- 2 metal sliding panels
- 2 I neutra sourcing pariets
  1 epoxy painted shelf adjustable in height (100 mm steps) withstanding 75 kg loads.
  Centralized locking, jointed keylock. Interchangeable lock. One Key option under request.
- Housing in black RAL 9005, doors in red RAL 3020.

## FEATURES

| Symbol | JLS3-MBDPP                                         |
|--------|----------------------------------------------------|
| L [mm] | 1449.00                                            |
| W [mm] | 701.00                                             |
| H [mm] | 840.00                                             |
| Opis   | szafka niska Jetline+, podwójna z drzwiami pełnymi |
| Kolor  | czarno-czerwony                                    |