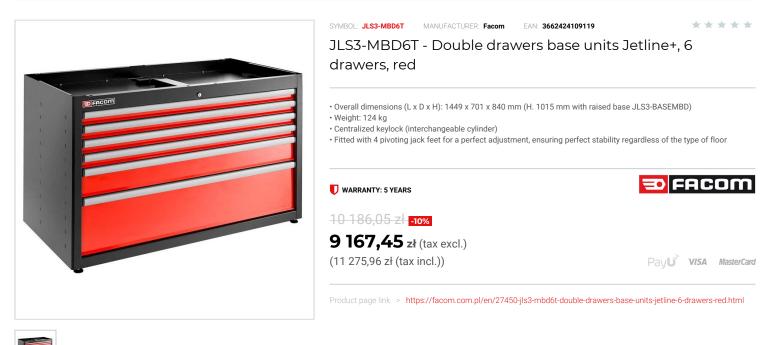

> Roller cabinets and workshop furniture > JETLINE modular fixed storage > Low units

DESCRIPTION

- · DRAWERS:
- Safe: self closing drawers are fitted with auto-return ball bearing slides.
- Customisable partitioning: removable partitions, foam or plastic trays.
  Drawer useful size: L. 1296 x D. 421 x H. 60/130/270 mm.
- Supplied with 12 partitions for drawers 60 mm high and 4 partitions for drawers 130 mm high.
- 6 drawers for your tools:
   4 drawers: 60 mm high = 24 modules + free space of 15 cm.
- 1 drawer: 130 mm high = 6 modules + free space of 15 cm 1 drawer: 270 mm high

- Resistance: anti-oxidation anodised aluminum.
- Comfort: exclusive FACOM design ensuring easy grip.
- Centralized locking, jointed keylock. Interchangeable lock. One Key option under request.
   Housing in black RAL 9005, drawers in red RAL 3020.

## FEATURES

| Symbol | JLS3-MBD6T                                 |
|--------|--------------------------------------------|
| L [mm] | 1449.00                                    |
| W [mm] | 701.00                                     |
| H [mm] | 840.00                                     |
| Opis   | szafka niska Jetline+, podwójna, 6 szuflad |
| Kolor  | czarno-czerwony                            |