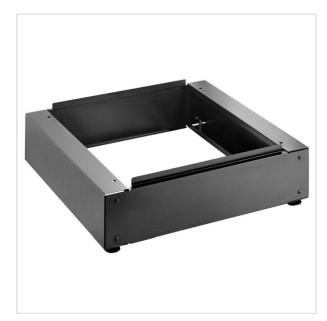

oller cabinets and workshop furniture > JETLINE modular fixed storage > Assembly and a

\*\*\*\* SYMBOL: JLS3-BASEMBS MANUFACTURER: Facom EAN: 3662424108983 JLS3-BASEMBS - Jetline+ base for single cabinet, black • Overall dimensions (L x D x H): 720 x 699 x 180 mm • Weight: 9.3 kg • A raised base can be added to increase a height from 880 mm to 1055 mm (including 40 mm worktop). 🔁 FACOM U WARRANTY: 5 YEARS

## DESCRIPTION

Front and rear baseboards can be easily removed to clean under furniture or to move furniture with a pallet truck.
Epoxy painted sheet steel (thickness 12/10th).
Has to be fitted with the 4 pivoting jacks delivered with the base unit for a perfect finishing.