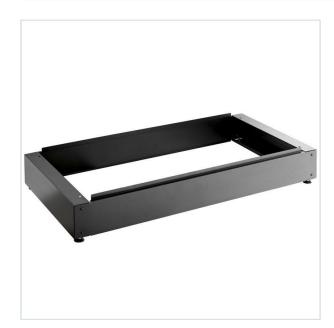

SYMBOL: JLS3-BASEMBD MANUFACTURER: Facom EAN: 3662424108976

\*\*\*\*

JLS3-BASEMBD - Jetline+ base for double cabinet, black

- Overall dimensions (L x D x H): 1447 x 699 x 180 mm
- Weight: 12.6 kg
- A raised base can be added to increase a height from 880 mm to 1055 mm (including 40 mm worktop).
- $\bullet \ \, \text{Front and rear baseboards can be easily removed to clean under furniture or to move furniture with a pallet truck. }$

## DESCRIPTION

- Epoxy painted sheet steel (thickness 12/10th).
- $\boldsymbol{\cdot}$  Has to be fitted with the 4 pivoting jacks delivered with the base unit for a perfect finishing.