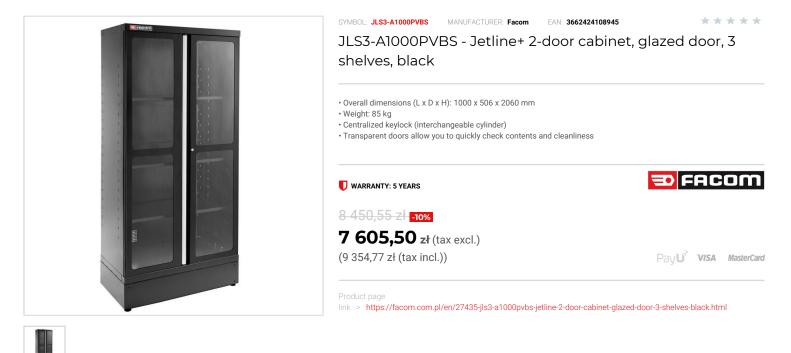

## DESCRIPTION

The doors are tested for 10,000 opening/closing cycles.
3 epoxy painted shelves adjustable in height (100 mm steps) with standing 100 kg loads.
Keylock, 2 points top and bottom.

Centralized locking, jointed keylock. Interchangeable lock. One Key option under request.
 The front and rear baseboards can be easily removed to clean under the furniture or to move the furniture with a pallet truck.

Housing and doors in black RAL 9005.

## FEATURES

| Symbol | JLS3-A1000PVBS                                        |
|--------|-------------------------------------------------------|
| L [mm] | 1000.00                                               |
| W [mm] | 506.00                                                |
| H [mm] | 2060.00                                               |
| Opis   | szafa 2-drzwiowa Jetline+, drzwi przeszklone, 3 półki |
| Kolor  | czarny                                                |