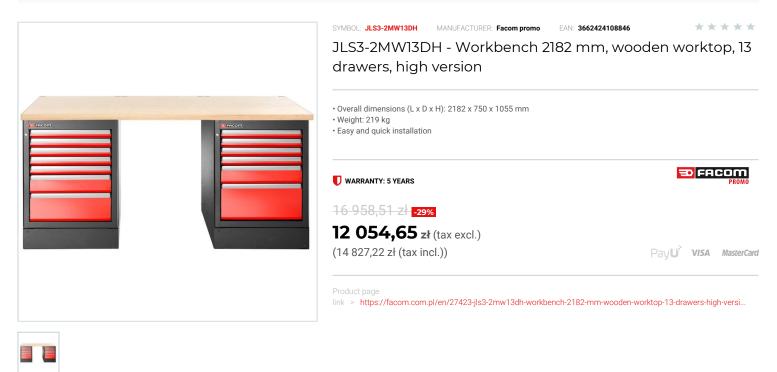

## DESCRIPTION

- Set composition:
- 4 drawers 60 mm, 1 drawer 130 mm, 1 drawer 270 mm.
- JLS3-MBS7T 7-drawers unit:
- 5 drawers 60 mm, 1 drawer 130 mm, 1 drawer 200 mm.
- Usable dimensions of drawers (W x D): 569 x 421 mm. Drawers equipped with silent closing type slides, ensuring their automatic closing.
- Central locking, key lock. Interchangeable lock inserts. "One Key" option on request Comes with 4 swivel adjustable feet for optimal fit.
- Housing in black RAL 9005, drawers in red RAL 3020.
- 2 bases JLS3-BASEMBS for single cabinet:
  Base made of 12/10 th epoxy-painted steel sheet.
- Total dimensions of the stand (L x D x H): 720 x 699 x 180 mm
- Color black 9005
- Worktop JLS3-PB3:
- Multi-ply beech wood top 40 mm thick ensuring resistance and longevity.
- Linseed oil treatment for better resistance to liquids and easy maintenance
- Easy and fast assembly thanks to the pre-drilling of the metal inserts that only remains to be positioned according to the chosen furniture. Load resistance: 1 t.

## FEATURES

| Symbol | JLS3-2MW13DH                                                 |
|--------|--------------------------------------------------------------|
| L [mm] | 2182.00                                                      |
| W [mm] | 750.00                                                       |
| H [mm] | 1055.00                                                      |
| Opis   | stół warsztatowy 2182 mm, blat drewniany, 13 szuflad, wysoki |
| Kolor  | czarno-czerwony                                              |