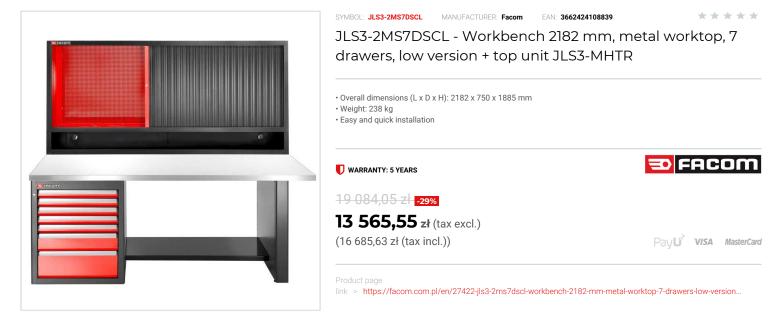

## DESCRIPTION

- Set composition
- 5 drawers 60 mm, 1 drawer 130 mm, 1 drawer 200 mm. - Usable dimensions of drawers (W x D): 569 x 421 mm.
- Drawers equipped with silent closing type slides, ensuring their automatic closing.
- Central locking, key lock. Interchangeable lock inserts. "One Key" option on request Comes with 4 swivel adjustable feet for optimal fit.
- Housing in black RAL 9005, drawers in red RAL 3020.
- Top unit JLS3-MHTR:
- The triple unit can be used for storing tools and/or items which are too long and bulky for standard units.
- Shutters 100% opening fully offers a direct tool access.
- Fitted with a perforated back panel (6 x 6 mm. in steps of 12 mm) for a fixing of tools using the CKS range of hooks. Additional open storage space of 200 mm height for bins, tools, ...and space provided for a power strip JLS3-POWERBLOCK.
- Housing and louver in black RAL 9005, perforated panel inside in red RAL 3020.
- Worktop JLS3-PBST3:
- Stainless steel cover version: covered with a brushed stainless steel plate 304L, 10/10th for increased resistance to shocks and heat
- (front edge also covered with stainless steel, finishing of the sides by adding painted metal cheeks)
- Easy and fast assembly thanks to the pre-drilling of the metal inserts that only remains to be positioned according to the chosen furniture.
- Load resistance: 1 t.
- Cross beam for workbench JLS3-TRAB3BS:
- Connection between 1 single leg and 1 base unit for a worktop of 2182 mm. Made of Epoxy painted sheet steel (thickness 15/10 ths).
- 1. In horizontal position, the cross becomes a real shelf that can receive objects heavy and bulky objects.
- 2. In vertical position, for 1055 height sets, the cross ensures connection between the units and let some space for your roller cabinet
- Single leg JLS3-PSB:
- Foot made of Epoxy painted sheet steel (thickness 12/10ths).
- Equipped with feet with jack for adjustment giving complete stability, irrespective of the type of floor.

## FEATURES

| Symbol | JLS3-2MS7DSCL                                                                |
|--------|------------------------------------------------------------------------------|
| L [mm] | 2182.00                                                                      |
| W [mm] | 750.00                                                                       |
| H [mm] | 1885.00                                                                      |
| Opis   | stół warsztatowy 2182 mm, blat metalowy, 7 szuflad, niski + szafka JLS3-MHTR |
| Kolor  | czarno-czerwony                                                              |