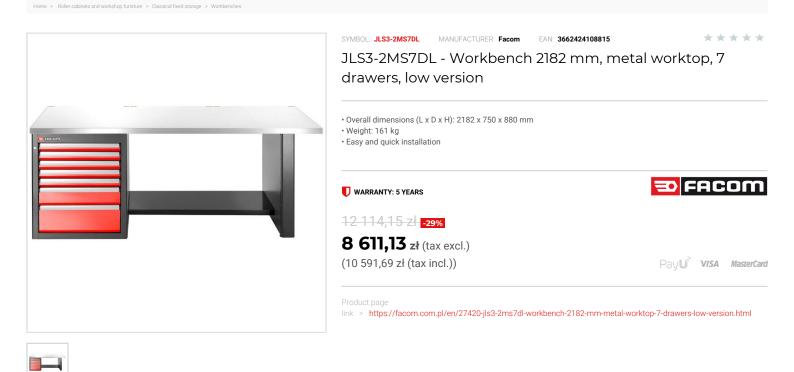

## FEATURES

| Symbol | JLS3-2MS7DL                                               |
|--------|-----------------------------------------------------------|
| L [mm] | 2182.00                                                   |
| W [mm] | 750.00                                                    |
| H [mm] | 880.00                                                    |
| Opis   | stół warsztatowy 2182 mm, blat metalowy, 7 szuflad, niski |
| Kolor  | czarno-czerwony                                           |