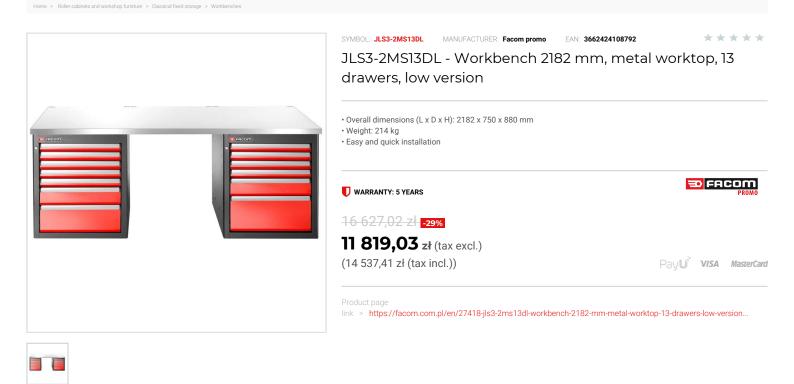

## FEATURES

| Symbol | JLS3-2MS13DL                                               |
|--------|------------------------------------------------------------|
| L [mm] | 2182.00                                                    |
| W [mm] | 750.00                                                     |
| H [mm] | 880.00                                                     |
| Opis   | stół warsztatowy 2182 mm, blat metalowy, 13 szuflad, niski |
| Kolor  | czarno-czerwony                                            |