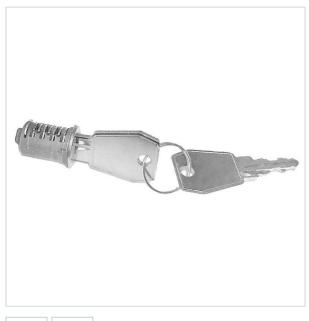

Roller cabinets and workshop furniture > JETLINE modular fixed storage > Assembly and accessories

SYMBOL: JLS3-1KEY MANUFACTURER: Facom EAN: 3662424108754  $\star \star \star \star \star$ JLS3-1KEY - Single key for Jetline+ One key for all furniture Jetline+. 🔁 FACOM **WARRANTY: 5 YEARS** 111,25 zł -10% 100,13 zł (tax excl.)

## DESCRIPTION

• HOW TO DO IN PRACTICE?

When you order your furniture, you can choose the option UNIQUE KEY.

• Examples:

You order 10 storage units and want a single key. You order 10 times the option JLS3-1KEY. If you order 2 identical compositions of 10 units but for different workshops, you can order 2 x 10 JLS3-1KEY.