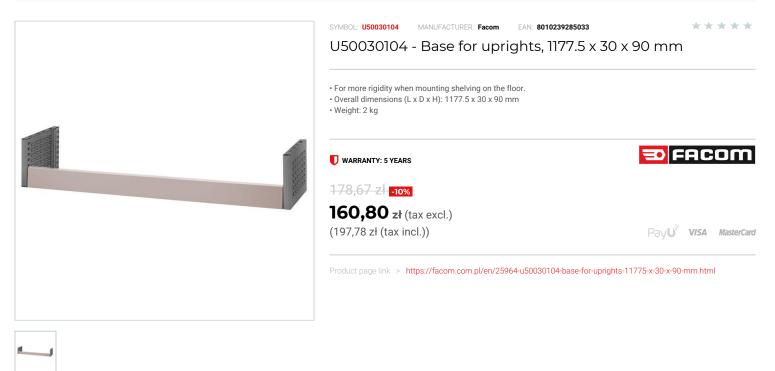

## FEATURES

| Symbol | U50030104                 |
|--------|---------------------------|
| L [mm] | 1177.50                   |
| W [mm] | 30.00                     |
| H [mm] | 90.00                     |
| Opis   | podstawa na słupki MATRIX |