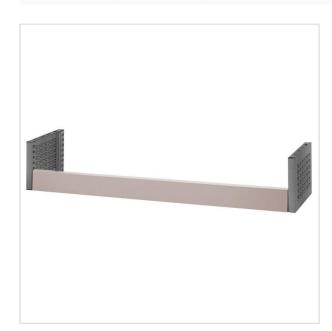

> Roller cabinets and workshop furniture > MATRIX the solution to equip Van > Shelves

SYMBOL: **U50030103** 

MANUFACTURER: Facom EAN: 8010239285026

\*\*\*\*

U50030103 - Base for uprights, 930 x 30 x 90 mm

- For more rigidity when mounting shelving on the floor.
- Overall dimensions (L x D x H): 930 x 30 x 90 mm
- Weight: 1.6 kg

170,79 zt -10%

**153,71** zł (tax excl.) (189,06 zł (tax incl.))

Product page link > https://facom.com.pl/en/25963-u50030103-base-for-uprights-930-x-30-x-90-mm.html

## **FEATURES**

| Symbol | U50030103                 |
|--------|---------------------------|
| L [mm] | 930.00                    |
| W [mm] | 30.00                     |
| H [mm] | 90.00                     |
| Opis   | podstawa na słupki MATRIX |