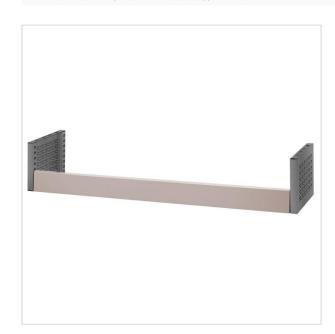

> Roller cabinets and workshop furniture > MATRIX the solution to equip Van > Shelves

SYMBOL: **U50030101** 

MANUFACTURER: Facom EAN: 8010239285002

\*\*\*\*

U50030101 - Base for uprights, 435 x 30 x 90 mm

- For more rigidity when mounting shelving on the floor.
- Overall dimensions (L x D x H): 435 x 30 x 90 mm
- Weight: 0.8 kg

149,83 zl -10%

134,85 zł (tax excl.) (165,87 zł (tax incl.))

Pay**U**<sup>†</sup> **VISA** MasterCard

## **FEATURES**

| Symbol | U50030101                 |
|--------|---------------------------|
| L [mm] | 435.00                    |
| W [mm] | 30.00                     |
| H [mm] | 90.00                     |
| Opis   | podstawa na słupki MATRIX |