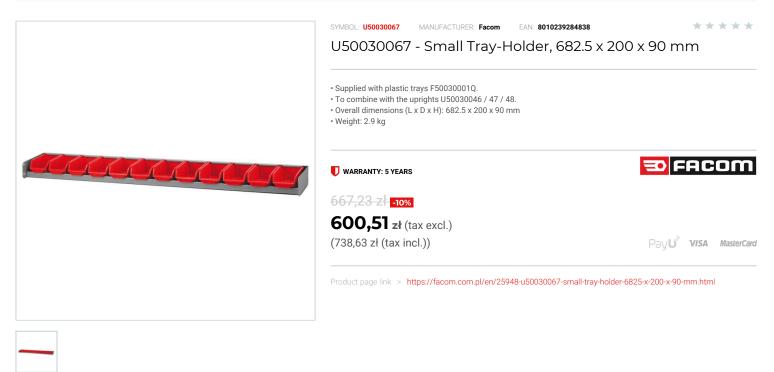

## FEATURES

| Symbol | U50030067                    |
|--------|------------------------------|
| L [mm] | 682.50                       |
| W [mm] | 200.00                       |
| H [mm] | 90.00                        |
| Opis   | uchwyt do tacek MATRIX, mały |