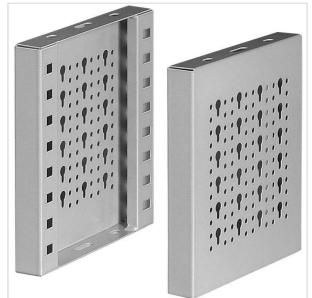

## FEATURES

| Symbol | U50030047                       |
|--------|---------------------------------|
| L [mm] | 30.00                           |
| W [mm] | 200.00                          |
| H [mm] | 382.00                          |
| Opis   | słupki na półki MATRIX (2 szt.) |