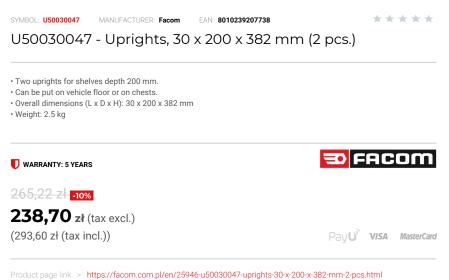

## FEATURES

| Symbol | U50030047                       |
|--------|---------------------------------|
| L [mm] | 30.00                           |
| W [mm] | 200.00                          |
| H [mm] | 382.00                          |
| Opis   | słupki na półki MATRIX (2 szt.) |