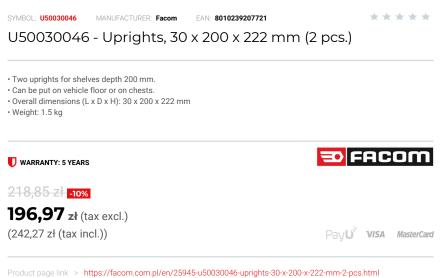

## FEATURES

| Symbol | U50030046                       |
|--------|---------------------------------|
| L [mm] | 30.00                           |
| W [mm] | 200.00                          |
| H [mm] | 222.00                          |
| Opis   | słupki na półki MATRIX (2 szt.) |