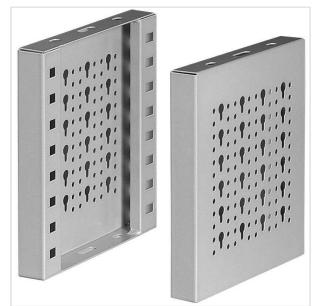

## DESCRIPTION

MATRIX is the system that allows you to have all your tools perfectly organized when you're on the move and to locate them instantly for use once you reach the job.
A combination of removable tool boxes and fixed drawers can be fitted to suit a whole range of needs.
Modular Van Storage system, that is easy to compose and easy by yourself to install with the new fixing method.

Time saving, energy saving, improved working efficiency.

## FEATURES

| Symbol | U50030046                       |
|--------|---------------------------------|
| L [mm] | 30.00                           |
| W [mm] | 200.00                          |
| H [mm] | 222.00                          |
| Opis   | słupki na półki MATRIX (2 szt.) |