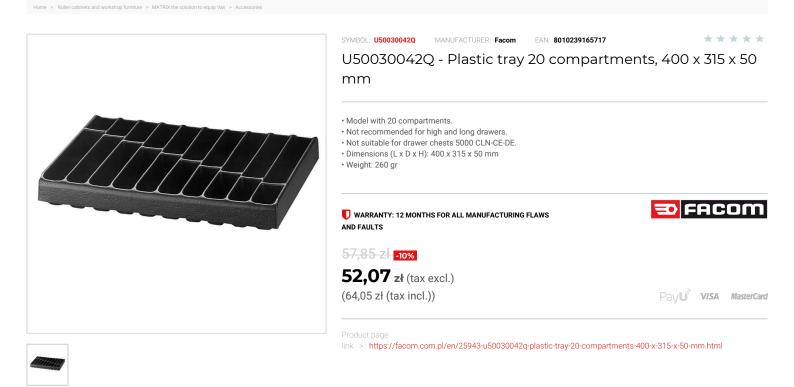

## FEATURES

| Symbol | U50030042Q                             |
|--------|----------------------------------------|
| L [mm] | 400.00                                 |
| W [mm] | 315.00                                 |
| H [mm] | 50.00                                  |
| Opis   | wkładka plastikowa MATRIX, 20 przegród |