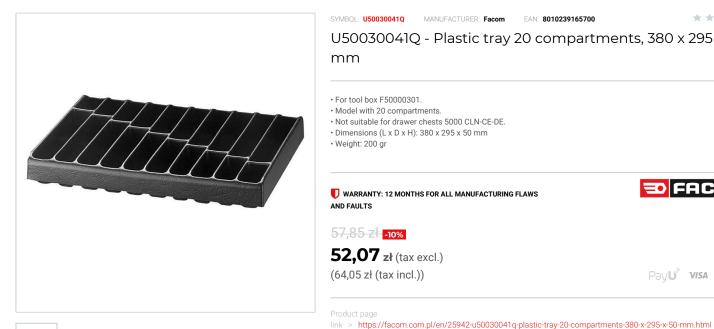

Roller cabinets and workshop furniture > MATRIX the solution to equip Van > Accessories

SYMBOL: **U50030041Q** MANUFACTURER: **Facom** EAN: **8010239165700** 

\*\*\*\*

U50030041Q - Plastic tray 20 compartments, 380 x 295 x 50 mm

- Model with 20 compartments.
- Not suitable for drawer chests 5000 CLN-CE-DE.
- Dimensions (L x D x H): 380 x 295 x 50 mm
- Weight: 200 gr

57,85 zł -10%

**52,07** zł (tax excl.)

(64,05 zł (tax incl.))

Pav**U**i VISA MasterCard