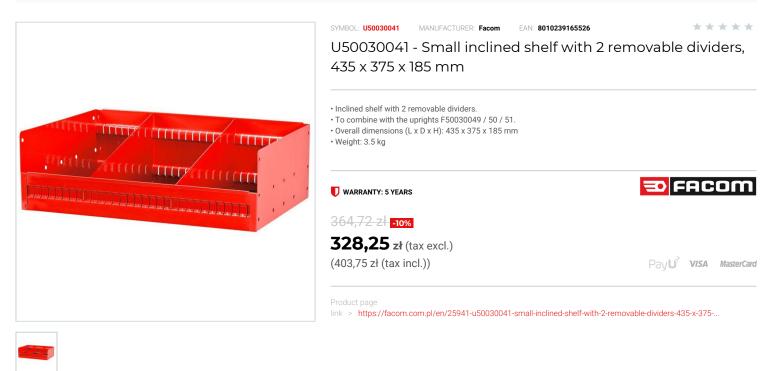

## FEATURES

| Symbol | U50030041                              |
|--------|----------------------------------------|
| L [mm] | 435.00                                 |
| W [mm] | 375.00                                 |
| H [mm] | 185.00                                 |
| Opis   | półka skośna MATRIX, 2 przegrody, mała |