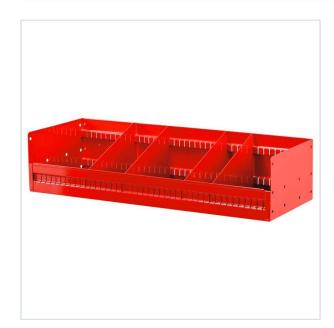

Roller cabinets and workshop furniture > MATRIX the solution to equip Van > Shelves

SYMBOL: **U50030039** MANUFACTURER: **Facom** EAN: **8010239284807** 

\*\*\*\*

U50030039 - Medium inclined shelf with 4 removable dividers, 682.5 x 275 x 185 mm

- · Inclined shelf with 4 removable dividers.
- To combine with the uprights F50030052 / 53 / 54.
- Overall dimensions (L x D x H): 682.5 x 275 x 185 mm
- Weight: 4.5 kg

WARRANTY: 5 YEARS

435,39 zł -10%

## **FEATURES**

| Symbol | U50030039                                 |
|--------|-------------------------------------------|
| L [mm] | 682.50                                    |
| W [mm] | 275.00                                    |
| H [mm] | 185.00                                    |
| Opis   | półka skośna MATRIX, 4 przegrody, średnia |