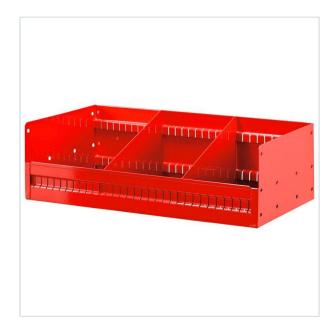

Roller cabinets and workshop furniture > MATRIX the solution to equip Van > Shelves

SYMBOL: **U50030036** MANUFACTURER: **Facom** EAN: **8010239165496** 

U50030036 - Small inclined shelf with 2 removable dividers, 435 x 275 x 185 mm

- Inclined shelf with 2 removable dividers.
- To combine with the uprights F50030052 / 53 / 54.
- Overall dimensions (L x D x H): 435 x 275 x 185 mm
- Weight: 3 kg

WARRANTY: 5 YEARS

305.36 zt -10%

274,82 zł (tax excl.)

## **FEATURES**

| Symbol | U50030036                             |
|--------|---------------------------------------|
| L [mm] | 435.00                                |
| W [mm] | 275.00                                |
| H [mm] | 185.00                                |
| Opis   | płka skośna MATRIX, 4 przegrody, mała |