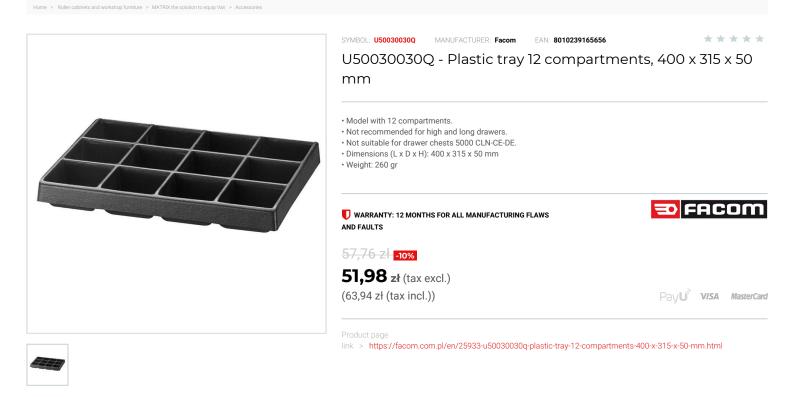

## FEATURES

| Symbol | U50030030Q                             |
|--------|----------------------------------------|
| L [mm] | 400.00                                 |
| W [mm] | 315.00                                 |
| H [mm] | 50.00                                  |
| Opis   | wkładka plastikowa MATRIX, 12 przegród |