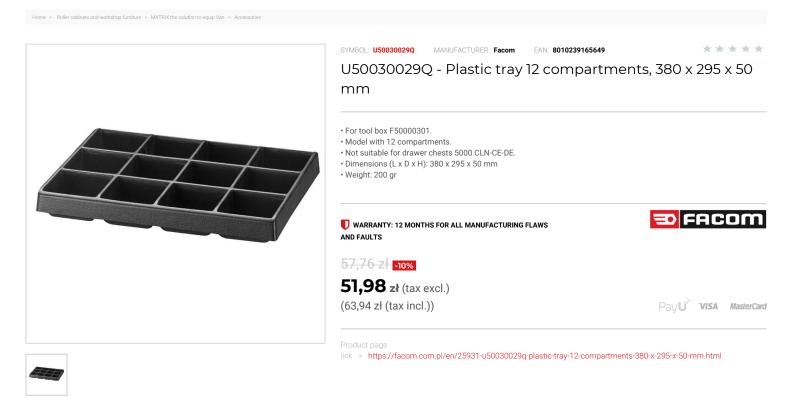

## FEATURES

| Symbol | U50030029Q                             |
|--------|----------------------------------------|
| L [mm] | 380.00                                 |
| W [mm] | 295.00                                 |
| H [mm] | 50.00                                  |
| Opis   | wkładka plastikowa MATRIX, 12 przegród |