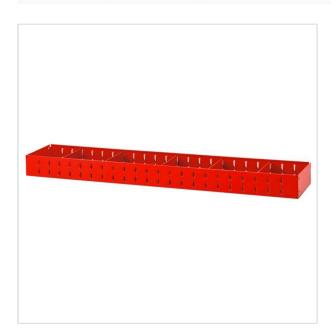

> Roller cabinets and workshop furniture > MATRIX the solution to equip Van > Shelves

SYMBOL: **U50030029** MANUFACTURER: **Facom** EAN: **8010239284784** 

\*\*\*\*

U50030029 - Large shelf with 5 removable dividers, 1177.5 x 200 x 90 mm

- Shelf with 5 removable dividers.
- To combine with the uprights U50030046 / 47 / 48.
- Overall dimensions (L x D x H): 1177.5 x 200 x 90 mm
- Weight: 6.5 kg

WARRANTY: 5 YEARS

452,39 zł -10%

407,15 zł (tax excl.)

## **FEATURES**

| Symbol | U50030029                      |
|--------|--------------------------------|
| L [mm] | 1177.50                        |
| W [mm] | 200.00                         |
| H [mm] | 90.00                          |
| Opis   | półka MATRIX, 5 przegród, duża |