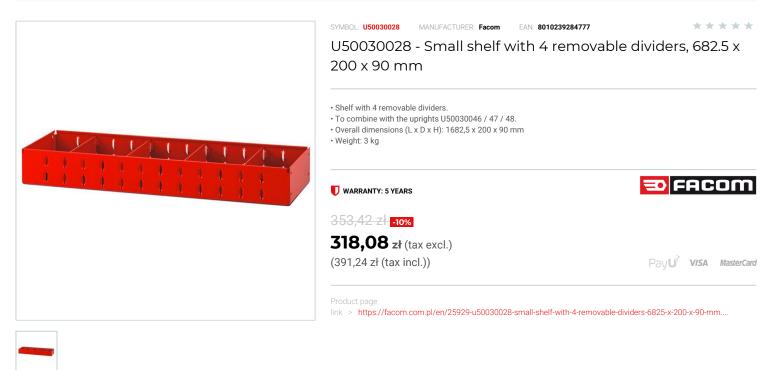

## FEATURES

| Symbol | U50030028                       |
|--------|---------------------------------|
| L [mm] | 682.50                          |
| W [mm] | 200.00                          |
| H [mm] | 90.00                           |
| Opis   | półka MATRIX, 4 przegrody, mała |