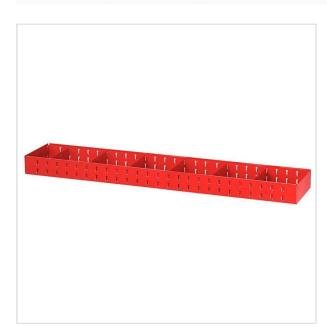

Roller cabinets and workshop furniture > MATRIX the solution to equip Van > Shelves

SYMBOL: **U50030027** MANUFACTURER: **Facom** EAN: **8010239165465** 

\*\*\*\*

U50030027 - Extra large shelf with 6 removable dividers, 1425 x 275 x 90 mm

- Shelf with 6 removable dividers.
- To combine with the uprights F50030052 / 53 / 54.
- Overall dimensions (L x D x H): 1425 x 275 x 90 mm
- Weight: 7 kg

WARRANTY: 5 YEARS

500.45 zt -10%

450,41 zł (tax excl.)

## **FEATURES**

| Symbol | U50030027                             |
|--------|---------------------------------------|
| L [mm] | 1425.00                               |
| W [mm] | 275.00                                |
| H [mm] | 90.00                                 |
| Opis   | półka MATRIX, 6 przegród, bardzo duża |