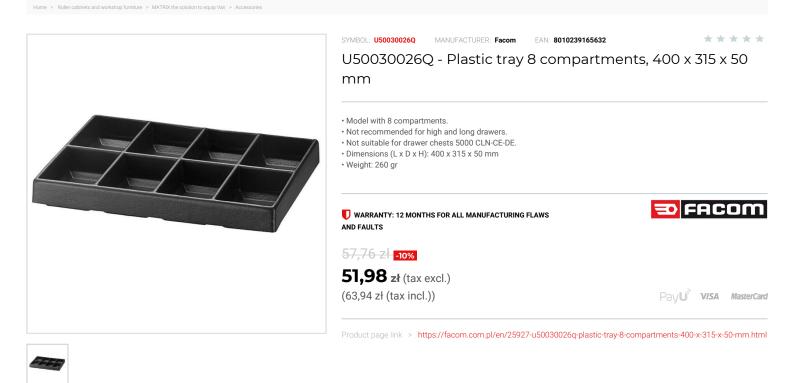

## FEATURES

| Symbol | U50030026Q                            |
|--------|---------------------------------------|
| L [mm] | 400.00                                |
| W [mm] | 315.00                                |
| H [mm] | 50.00                                 |
| Opis   | wkładka plastikowa MATRIX, 8 przegród |