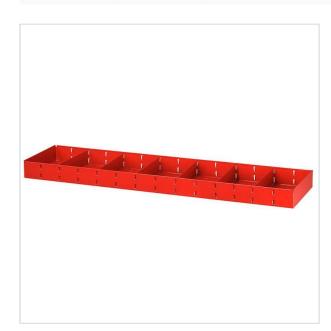

> Roller cabinets and workshop furniture > MATRIX the solution to equip Van > Shelves

SYMBOL: **U50030025** MANUFACTURER: **Facom** EAN: **8010239207707** 

\*\*\*\*

U50030025 - Extra large shelf with 6 removable dividers, 1425 x 200 x 90 mm

- Shelf with 6 removable dividers.
- To combine with the uprights U50030046 / 47 / 48.
- Overall dimensions (L x D x H): 1425 x 200 x 90 mm
- Weight: 7.4 kg

WARRANTY: 5 YEARS

506,10 zł -10%

455,49 zł (tax excl.)

## **FEATURES**

| Symbol | U50030025                            |
|--------|--------------------------------------|
| L [mm] | 1425.00                              |
| W [mm] | 200.00                               |
| H [mm] | 90.00                                |
| Opis   | półka MATRIX 6 przegród, bardzo duża |