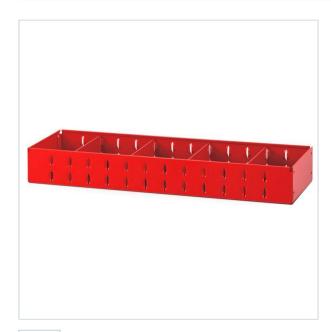

> Roller cabinets and workshop furniture > MATRIX the solution to equip Van > Shelves

SYMBOL: **U50030024** MANUFACTURER: **Facom** EAN: **8010239207691** 

\*\*\*\*

U50030024 - Medium shelf with 4 removable dividers, 930 x 200 x 90 mm

- Shelf with 4 removable dividers.
- To combine with the uprights U50030046 / 47 / 48.
- Overall dimensions (L x D x H): 930 x 200 x 90 mm
- Weight: 5.1 kg

WARRANTY: 5 YEARS

409.98 zt -10%

**368,98** zł (tax excl.)

## **FEATURES**

| Symbol | U50030024                          |
|--------|------------------------------------|
|        | 200.00                             |
| L [mm] | 930.00                             |
| W [mm] | 200.00                             |
| H [mm] | 90.00                              |
| Opis   | półka MATRIX, 4 przegrody, średnia |