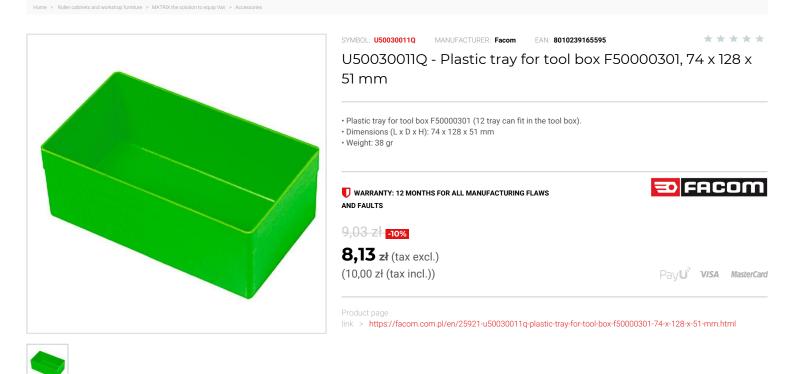

## FEATURES

| Symbol | U50030011Q                                                   |
|--------|--------------------------------------------------------------|
| L [mm] | 74.00                                                        |
| W [mm] | 128.00                                                       |
| H [mm] | 51.00                                                        |
| Opis   | wkładka plastikowa MATRIX do skrzynki narzędziowej F50000301 |