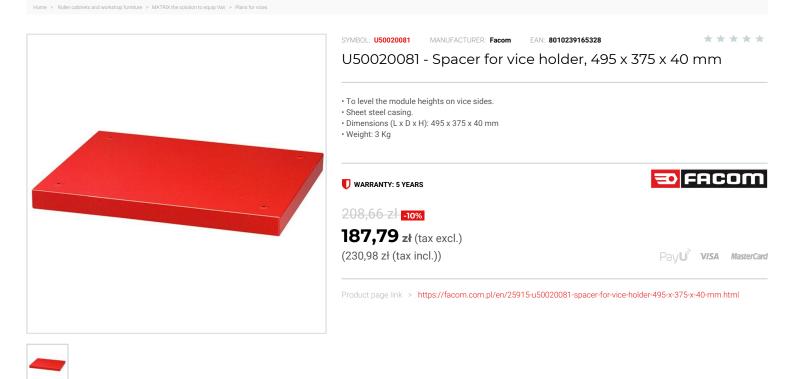

## FEATURES

| Symbol | U50020081                                   |
|--------|---------------------------------------------|
| L [mm] | 495.00                                      |
| W [mm] | 375.00                                      |
| H [mm] | 40.00                                       |
| Opis   | element dystansowy do uchwytu imadła MATRIX |