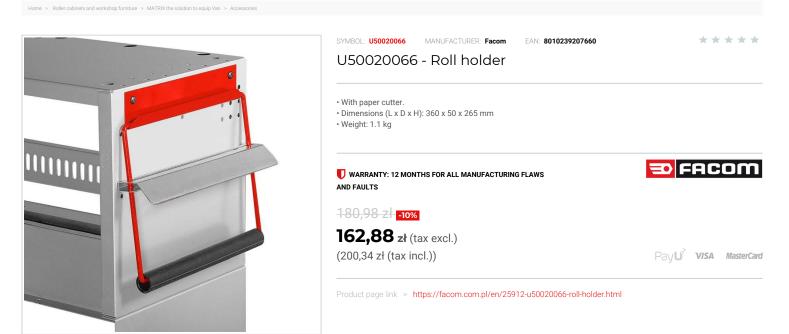

## FEATURES

| Symbol | U50020066                                   |
|--------|---------------------------------------------|
| L [mm] | 360.00                                      |
| W [mm] | 50.00                                       |
| H [mm] | 265.00                                      |
| Opis   | uchwyt na rolki papieru z obcinakiem MATRIX |