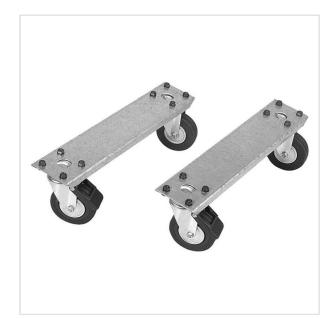

Roller cabinets and workshop furniture > MATRIX the solution to equip Van > Acces

SYMBOL: **U50020061** MANUFACTURER: **Facom** EAN: **8010239165267** 

U50020061 - Wheel Set For Tool Chests (2 pcs)

- Composed by 2 fixing brackets, 4 swivelling wheels, 2 of which have a brake.
- Rubber wheels Ø 80 mm.
- Weight: 2 kg