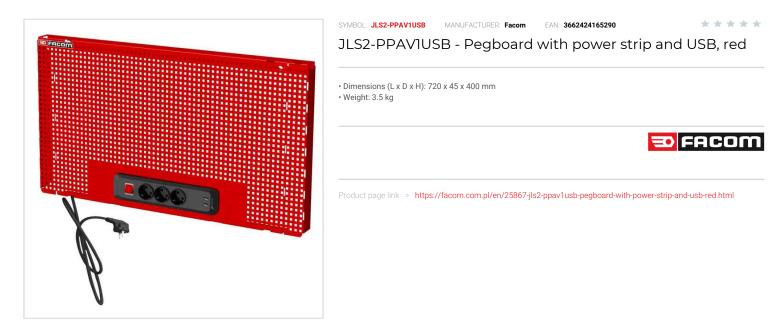

## DESCRIPTION

Heavy duty pegboard charging station. The perfect mix between tool storage and power supply.
Offer you 5 spaces to plug in your electrical devices: power tools, drills, chargers, lights, electronics, smartphones, with an easy access.
Fitted with Power strip with 3 SCHUKO sockets and 2 USB ports.

On-off Switch - max 16 Amp / 250V.
 Visual organisation and easy access to your tools.

Perforated panel: 6 x 6 mm in steps of 12 mm.
Fixing of tools using the CKS range of hooks.

Stackable with a standard half-panel JLS2-PPAV1(BS).
 Heavy duty 1.2 mm steel construction. High quality durable powder coating finish.

## FEATURES

| Symbol | JLS2-PPAV1USB                                                                         |
|--------|---------------------------------------------------------------------------------------|
| L [mm] | 724.50                                                                                |
| W [mm] | 45.00                                                                                 |
| H [mm] | 402.50                                                                                |
| Opis   | tablica połówkowa do zawieszania na ścianie Jetline+, 1 moduł + zestaw gniazdek i USB |
| Kolor  | czerwony                                                                              |