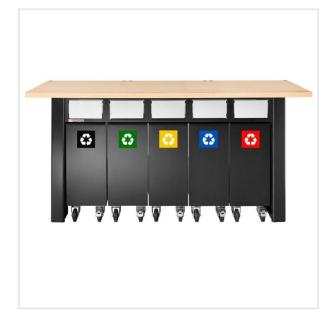

## JLS2-5BINS - Set of 5 collectors with flap system

- Waste collectors paper, plastic, metal, glass and hazardous.
- 75 liters capacity, 100 kg resistance load.

Product page link > https://facom.com.pl/en/25860-jls2-5bins-set-of-5-collectors-with-flap-system.html

## DESCRIPTION

- Set of 5 mobile collectors to separate reusable types of waste (paper, glass, cardboard, biowaste, plastic) & hazardous waste (oil, batteries, medicines, chemicals and so on).

  Easy to move: 4 wheels Ø 100 mm, including 2 swiveling.

- Stay in place , 1 brake per collector.
  Delivered with a set of stickers that will be used as needed.
- The bins can be stored under the worktop of JLS2 units.
- Delivered with a flap system to be fixed on the bench directly, made of galvanized steel.
   High version: flap system can be installed.

- Low version: flap system will be delivered but not used.
   Workbench not included. Collectors can be installed under any workbench. Minimum required dimensions L.1600 mm, H.790 mm without the flap system or 990 mm with the flap system.
- Heavy duty 1.2 mm steel construction High quality durable powder coating finish.