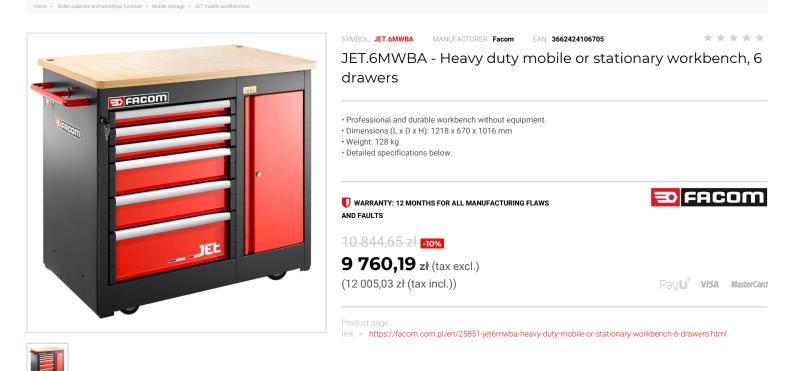

## DESCRIPTION

• 6 drawers mobile workbench = 15 modules distributed in the 60 and 130 mm drawers

- 3 drawers height 60 mm = 9 modules. 2 drawers height 130 mm = 6 modules
- 1 drawer height 200 mm.
- Drawers can be fitted with thermoshaped or foam modules from Facom Modular system program.
- 100% opening drawers equipped with ball bearing slides, total extension with "self close" return spring for an efficient and secure closure.
  Load resistance per drawer: 20/25/35 kg.
- Drawers useful dimensions (L x D x H) : 569 x 421 x 60/130/200 mm.
- 1 large lateral compartment to store larger tools or objects 376 x 570 x 700 mm (passage width with door open 280 mm).
- The compartment is equipped with a removable shelf 380 x 570 mm, adjustable in steps of 70 mm.
- Single key for the drawers and compartment. Its large 0.7 m2 worktop in multilayered beech wood is coated with lint oil for stronger resistance to liquids and easier maintenance. You can install a vice on it.
- Static resistance is 1-ton on the feet, 500 kg on the wheels.
  Lower the feet with the rotating handle to make your mobile workbench as stable as a fixed workbench.
- Raise the feet with the rotating handle, the workbench is mobile again. This handle also allows moving the workbench easily.
  4 x 125 mm diameter wheels, 2 swivelling, 2 fixed.
- The worktop is perforated for easy installation of a JET.A6M5 perforated panel.

## FEATURES

| Symbol          | JET.6MWBA                                                   |
|-----------------|-------------------------------------------------------------|
| L [mm]          | 1218.00                                                     |
| W [mm]          | 670.00                                                      |
| H [mm]          | 1016.00                                                     |
| Opis            | stół warsztatowy ruchomy lub stacjonarny do dużych obciążeń |
| Kolor           | czarno-czerwony                                             |
| Ilość szuflad   | 6                                                           |
| Moduły/szufladę | 3                                                           |