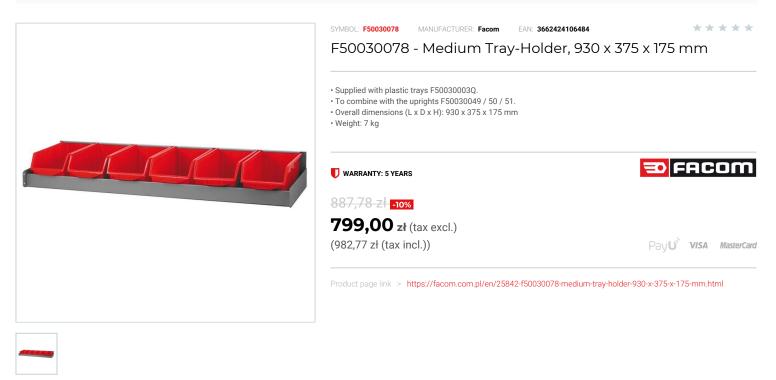

## FEATURES

| Symbol | F50030078                      |
|--------|--------------------------------|
| L [mm] | 930.00                         |
| W [mm] | 375.00                         |
| H [mm] | 175.00                         |
| Opis   | uchwyt do tacek MATRIX, średni |