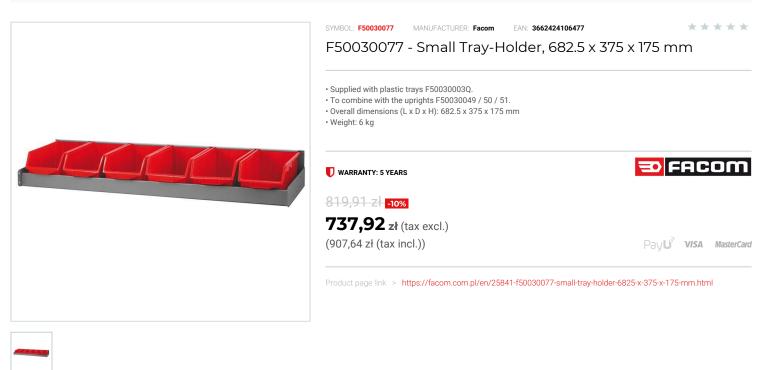

## FEATURES

| Symbol | F50030077                    |
|--------|------------------------------|
| L [mm] | 682.50                       |
| W [mm] | 375.00                       |
| H [mm] | 175.00                       |
| Opis   | uchwyt do tacek MATRIX, mały |